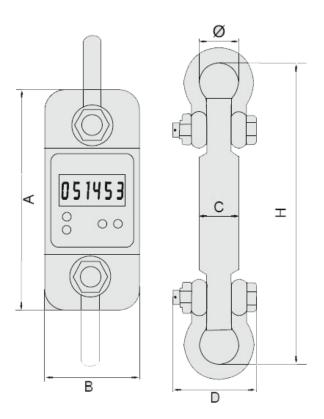

## TECHNICAL DRAWING

| MODEL  | DIMENSIONS ( m.) | DIVISION | Α   | В   | С   | D   | Q   | н    | Material  |
|--------|------------------|----------|-----|-----|-----|-----|-----|------|-----------|
| FM-01  | 1 Ton            | 0.5kg    | 245 | 95  | 48  | 190 | 43  | 335  | Alüminium |
| FM-02  | 2 Ton            | 1kg      | 245 | 95  | 48  | 190 | 43  | 335  | Alüminium |
| FM-03  | 3 Ton            | 1kg      | 245 | 95  | 48  | 190 | 51  | 365  | Alüminium |
| FM-05  | 5 Ton            | 2kg      | 285 | 101 | 48  | 210 | 58  | 405  | Alüminium |
| FM-10  | 10 Ton           | 5kg      | 320 | 114 | 48  | 230 | 92  | 535  | Steel     |
| FM-20  | 20 Ton           | 10kg     | 420 | 125 | 70  | 260 | 127 | 660  | Steel     |
| FM-30  | 30 Ton           | 10kg     | 420 | 138 | 80  | 280 | 146 | 740  | Steel     |
| FM-50  | 50 Ton           | 20kg     | 465 | 150 | 100 | 305 | 184 | 930  | Steel     |
| FM-100 | 100 Ton          | 50kg     | 570 | 190 | 142 | 366 | 229 | 1230 | Steel     |