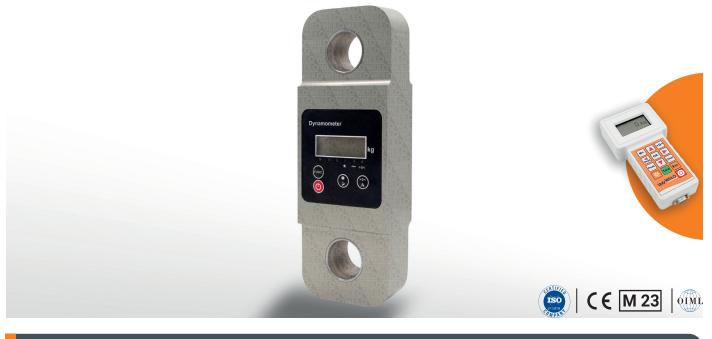

# FM Dynamometer

A tensile dynamometer, used in the aerospace industry, manufactured using special alloy steel.

#### ABOUT PRODUCT

FM Force meter works in the pull direction, with its built-in display on it, you can easily monitor the weight (force) information. It can be controlled and controlled optionally from an external hand indicator with RF communication. FM Force meter is produced from high quality alloy aluminum material used in aviation industry up to 5 tons capacity, the material surface is covered with anodized, making it more resistant to harsh environmental conditions, in capacities of 10 tons and above. Dynamometers produced using special alloy steels are coated with nickel on the outer surface to prevent rust and corrosion. Protection is provided, it is sealed with silicone gaskets used in screen mounting and complies with IP 65 protection standards.

### **TECHNICAL SPECIFICATIONS**

- All functions are visible on the LCD display,
- 25mm high weight display,
- 2 programmable set points for safety,
- 3 AA size alkaline batteries for long battery life,
- Internationally recognized units of measurement (kg, t, lb, N, KN)
- Calibration via wireless external indicator
- Zero, Tare, Clear, Clear, Peak, Total, Stabilize, Change unit and shutdown buttons,
- Built-in indicator with 4 buttons On/Off, Zero, peak and unit change,
- Low battery warning.