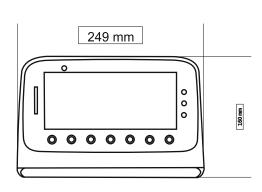

The i7 has OIML R76 and European type approval certificates and allows for more precise weighing with its two-stage weighing feature.

It has a LED-backlit, wide-angle 50mm high LCD screen that can be flexibly mounted on a desktop or wall.