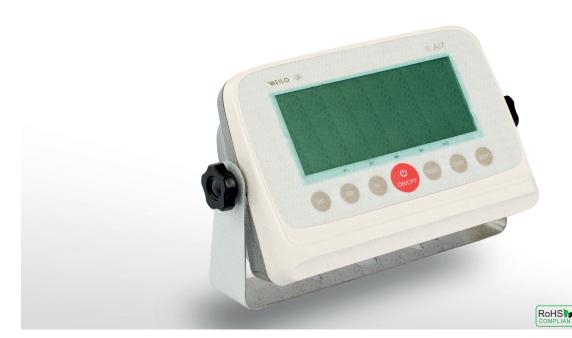

# **Weighing Indicator**

A premium quality weighing indicator with a high-speed and accurate AD converter.

### **ABOUT PRODUCT**

The i7 weighing indicator is a high-speed and high-precision weighing indicator with an advanced quality AD converter.

The i7 has a wide range of applications and is suitable for use in many areas such as vehicle scales, platform scales, tank weighing systems, and test devices.

The i7 has OIML R76 and European type approval certificates and allows for more precise weighing with its two-stage weighing feature.

It has a LED-backlit, wide-angle 50mm high LCD screen that can be flexibly mounted on a desktop or wall.

It also has features such as kg-Lt-Lb conversion and counting parts.