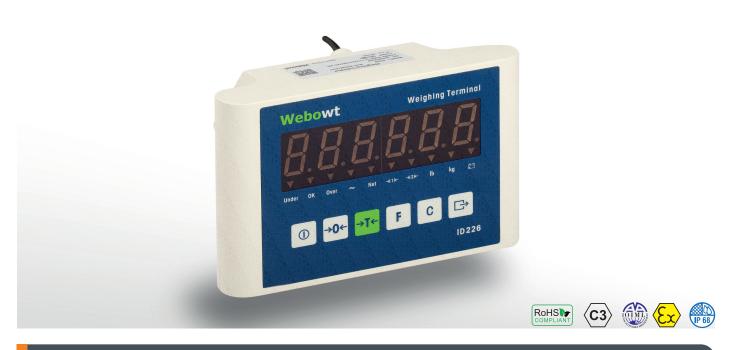

## ID226 Weighing Indicator

A professional high precision weighing indicator that can be used in areas such as truck and lorry scales, platform scales.

## ABOUT PRODUCT

ID226 weighing indicators are professional weighing indicators with high precision and fast stabilization properties that can be used in areas such as truck and platform scales.

It is housed in a stainless steel enclosure and has an IP 66 protection class, allowing it to operate in wet environments.