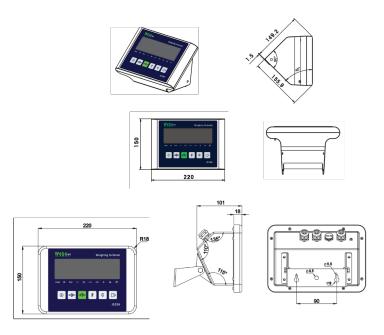

## ABOUT PRODUCT

ID226 weighing indicators are professional weighing indicators with high precision and fast stabilization properties that can be used in areas such as truck and platform scales.

It is housed in a stainless steel enclosure and has an IP 66 protection class, allowing it to operate in wet environments.