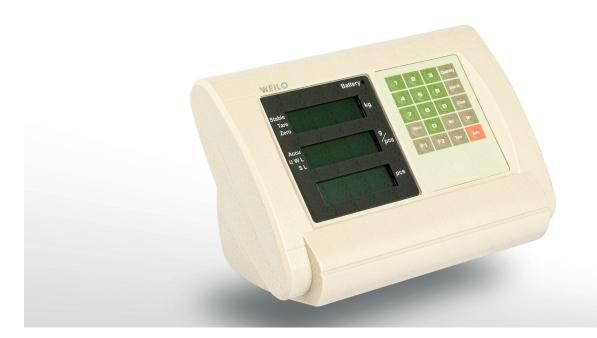

## W24 Weigh And Counter Indicator

An industrial weighing indicator with 3 LCD displays with weighing and counter features.

## **ABOUT PRODUCT**

The W24 is an industrial weighing indicator with 3 LCD screens that have weighing and counting features.

It can be used with counting scales and platform scales.

It shows total weight, unit weight, and quantity on three different screens.

## **APPLICATION AREAS**

| TECHNICAL SPECIFICATIONS |                                                  |
|--------------------------|--------------------------------------------------|
| Accuracy Class           | 1/30000 (Non-Approved)                           |
| Display                  | 3 pcs LCD display with backlight                 |
| Keypad                   | 20 Button                                        |
| ADC                      | Δ-Σ Delta-Sigma 20 bits                          |
| Resolution               | 0.6μV/e                                          |
| Load Cell Input          | -10mV ~ +15mV Input Range                        |
| Excitation Voltage       | 5V DC Max 150mA                                  |
| Load Cell Count          | Max 4 x 350Ω                                     |
| Calibration              | With Reference dead load                         |
| Filter                   | 4 steps digital                                  |
| Weight Units             | Kg, Lb                                           |
| Serial Ports             | Com1 - RS232                                     |
| Power<br>Supply          | AC110~220V 50hz<br>Rechargeable battery 6V/4.5Ah |
| Operation temperature    | -10 ~ 40°C                                       |
| Housing                  | ABS Plastic                                      |
| Weight                   | 1.8 Kg                                           |