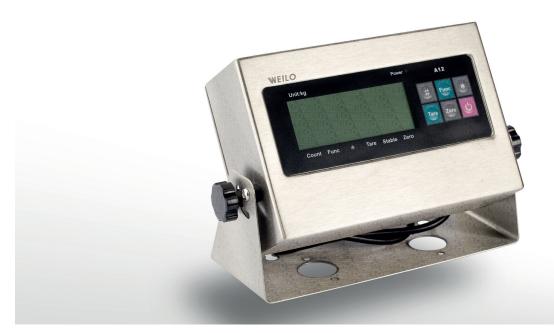

## W42SS Weighing Indicator

An industrial weighing indicator with stainless steel case and OIML R76 and European type approval certificates.

## **ABOUT PRODUCT**

W42SS is an industrial weighing indicator with a stainless steel casing and OIML R76 and European type approval certificates.

It is suitable for use in many fields such as vehicle scales, platform scales, tank weighing systems, and test devices.