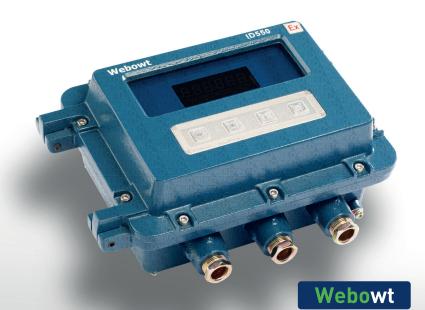

## ID550-EX Weighing Controller

Weighing Loadcell

www.weilo.com.tr

An industrial weighing process indicator suitable for use in hazardous areas.

## **ABOUT PRODUCT**

The ID550-EX Weighing Control indicator is a highly accurate EX-PROOF industrial weighing process indicator used in applications such as filling, dosing and weighing packaging suitable for use in hazardous areas. ID550-EX Weighing control indicator High level interference protection measures are taken in industrial signal processing and communication. By expanding the optional interface, real-time field bus communication for PC, PLC, DCS and other equipment can be realized. ID550-EX is widely used in metallurgy, chemical industry, building materials, paint filling, food and feed industries.

## **TECHNICAL SPECIFICATIONS**

6-bit 0.56" Red LED Display and 5 state LEDs.

100,000 Display division, 6000e

200Hz A/D SPS, 200 Hz Target compare speed

5 Steps dynamic filter, High level vibration filter