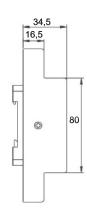

## **TECHNICAL DRAWING**

| İndicator<br>Model | Box<br>Type      | Hardware    | I / O<br>Options | PLC Interface                                                                         | Application | Language   | Power                      |
|--------------------|------------------|-------------|------------------|---------------------------------------------------------------------------------------|-------------|------------|----------------------------|
| 551                | Т                | 0           | 0                | С                                                                                     | 0           | 0          | А                          |
| ID551              | P: Panel<br>Type | 0: Standart | 0: Standart      | 0: NONE<br>1: IN × 8 / OC OUTPUT × 8<br>2: IN × 8 / ROLE OUTPUT × 8<br>A: 4-20 mA × 1 | 0: Standart | 1: English | D : 24 VDC Güç Kablosu Yok |

Peak hold, Tension Test

Target Control 2 Fast

Double Speed Liquid Filling Feature

**CHECKWEIGHER** 

Bagging with PLC or Via Indicator

Bag Filling With Screw and Air Valve

Standard 8 IN / 8 Output (OC)

Housing suitable for DIN rail mounting

Housing support to DIN Rail mountage

Hand Type Plastic Case

Rechargeable Battery 7.4V / 2500mA to 8.4V / 1A Charging Adapter

-10C ~ 45C, 95%RH