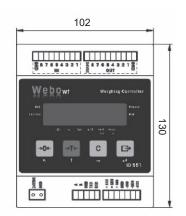

## **TECHNICAL DRAWING**

| İndicator<br>Model | Box<br>Type      | Hardware    | I / O<br>Options | PLC Interface                                                                         | Application | Language   | Power                      |
|--------------------|------------------|-------------|------------------|---------------------------------------------------------------------------------------|-------------|------------|----------------------------|
| 551                | Т                | 0           | 0                | С                                                                                     | 0           | 0          | А                          |
| ID551              | P: Panel<br>Type | 0: Standart | 0: Standart      | 0: NONE<br>1: IN × 8 / OC OUTPUT × 8<br>2: IN × 8 / ROLE OUTPUT × 8<br>A: 4-20 mA × 1 | 0: Standart | 1: English | D : 24 VDC Güç Kablosu Yok |