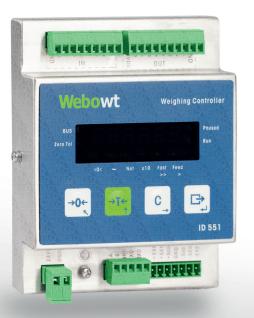

# ID551 Weighing Controller

A rail type weighing control indicator used in packaging applications.

## **ABOUT PRODUCT**

ID551 rail type weighing control indicator is a high precision and high accuracy industrial weighing process indicator used in weighing, filling, dosing and weighing packaging applications.