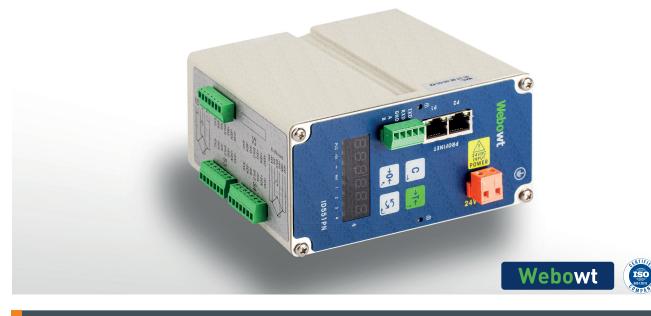

# ID551PN Weighing Controller

CE

A high-precision industrial weighing indicator with 4-channel ADC.

### ABOUT PRODUCT

ID551PN is a high precission industrial weighing control indicator.

ID551PN can operate 4 different weighing systems with 4 channel ADC structure, supports to communication protocols such as PROFINET, MODBUS – TCP.

ID551PN weighing controller can use with PLC, DCS control systems and computer management and control systems.