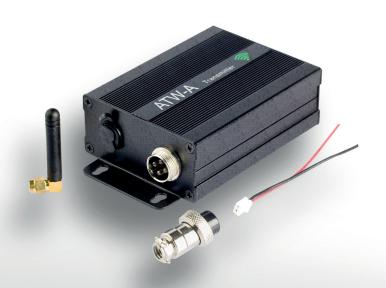

## **AWT Wireless Reciever and Transmitter**

A receiver & transmitter that can communicate in the open field, converting wired connection to wireless.

## **ABOUT PRODUCT**

AWT wireless load cell transmitter consists of two modules of wireless receiver and transmitter.

It converts the wired connection between any brand indicator and load cell to wireless.

Depending on the environmental conditions in the open area, it can communicate up to a distance of about 100 meters.

The transmitter module is connected to the load cell, while the receiver module is connected to the load cell input of the indicator.