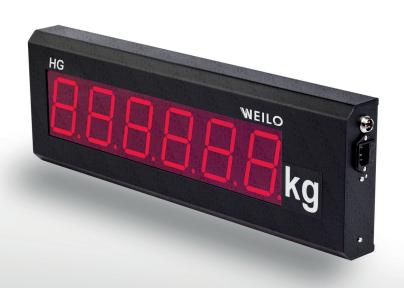

## HG External Screen

Weighing Loadcell

www.weilo.com.tr

An external display that aims to show weight information in different areas.

## **ABOUT PRODUCT**

HG series external gauges are used in wired or wireless communication with standard weighing indicators, where it is desired to remotely monitor the weight information on the displays of the indicators.

It has LED screens of different sizes, suitable for indoor and outdoor areas.

## **APPLICATION AREAS**

| TECHNICAL SPECIFICATIONS |                                               |
|--------------------------|-----------------------------------------------|
| Display                  | 6 Digit 7 Segment 25, 76, 127, 203 mm Red LED |
| Connection               | RS232, Current Flow                           |
| Housing                  | Painted Steel and Stainless Steel             |
| Power Supply             | AC187-242V: 49-51HZ                           |
| Tempature                | -10C ~ 45C , 85%RH                            |