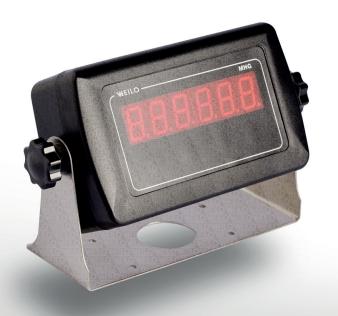

## MHG External Screen

An external display used where it is desired to remotely monitor the weight information on the displays of indicators.

## **ABOUT PRODUCT**

The MHG series external displays are used in places where remote monitoring of weight information on the displays of standard weighing indicators is desired, communicating with wired or wireless connection.

It has LED displays in different sizes suitable for indoor and outdoor applications.

## **APPLICATION AREAS**

| TECHNICAL SPECIFICATIONS |                         |
|--------------------------|-------------------------|
| Display                  | 6 Digit 7 Segment 20 mm |
| Connection               | RS232                   |
| Housing                  | ABS Plastic             |
| Energy Source            | 12VDC 1.0A              |
| Tempature                | -10C ~ 45C , 85%RH      |