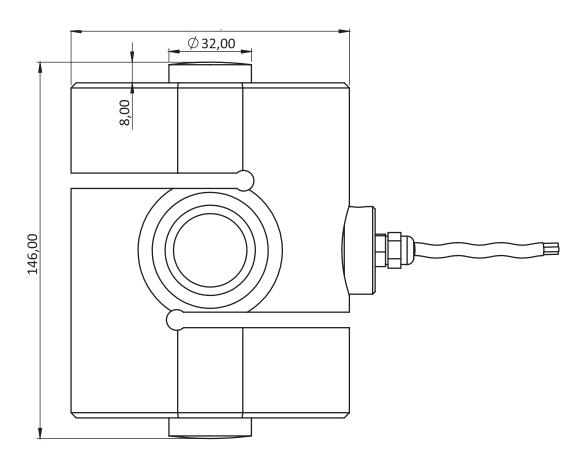

### **CONNECTION DIAGRAMS**

Red Signal-Green Excitation+ (In)

Black Excitation- (In)

White Signal+

#### **WORKSTYLE**

| Capacity                             | 10, 20, 25, 30 t                                                 |
|--------------------------------------|------------------------------------------------------------------|
| Accuracy Class                       | C3                                                               |
| Minimum Load                         | 0 kg                                                             |
| Maximum Number of Intervals (nLC)    | 3000                                                             |
| Minimum Number of Verified Intervals | 10000                                                            |
| Total Error                          | ±0.02 %FS                                                        |
| Output Signal (FS)                   | 2.00 ± 0.005mV/V                                                 |
| Zero Balance                         | ± 1 %FS                                                          |
| Input Resistance                     | 380 $\Omega$ ± 20 $\Omega$                                       |
| Output Resistance                    | 351 Ω ± 3 Ω                                                      |
| Insulation Resistance                | ≤ 5000 MΩ (100VDC)                                               |
| Compensated Temperature              | -10 ~ + 40 °C                                                    |
| Operating Temperature                | -30 ~ + 70 °C                                                    |
| Recommended Supply Voltage           | 10 VDC                                                           |
| Maximum Supply Voltage (Umax)        | 15 VDC                                                           |
| Safe Overload                        | 150 % FS                                                         |
| Fracture Load                        | 300 % FS                                                         |
| Protection Class (EN60529)           | IP 68                                                            |
| Material                             | Alaşımlı Çelik / Paslanmaz Çelik (Alloy Steel / Stainless Steel) |
| Cable                                | 4x050mm² - 15 Metre / Meters                                     |
|                                      |                                                                  |