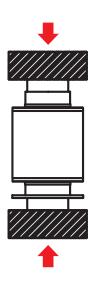

#### WORKSTYLE

#### **WORKSTYLE**

| Capacity                             | 10, 20, 25, 30 t                                                 |
|--------------------------------------|------------------------------------------------------------------|
| Accuracy Class                       | C3                                                               |
| Minimum Load                         | 0 kg                                                             |
| Maximum Number of Intervals (nLC)    | 3000                                                             |
| Minimum Number of Verified Intervals | 10000                                                            |
| Total Error                          | ±0.02 %FS                                                        |
| Output Signal (FS)                   | 2.00 ± 0.005mV/V                                                 |
| Zero Balance                         | ± 1 %FS                                                          |
| Input Resistance                     | 380 $\Omega$ ± 20 $\Omega$                                       |
| Output Resistance                    | 351 Ω ± 3 Ω                                                      |
| Insulation Resistance                | ≤ 5000 MΩ (100VDC)                                               |
| Compensated Temperature              | -10 ~ + 40 °C                                                    |
| Operating Temperature                | -30 ~ + 70 °C                                                    |
| Recommended Supply Voltage           | 10 VDC                                                           |
| Maximum Supply Voltage (Umax)        | 15 VDC                                                           |
| Safe Overload                        | 150 % FS                                                         |
| Fracture Load                        | 300 % FS                                                         |
| Protection Class (EN60529)           | IP 68                                                            |
| Material                             | Alaşımlı Çelik / Paslanmaz Çelik (Alloy Steel / Stainless Steel) |
| Cable                                | 4x050mm² - 15 Metre / Meters                                     |
|                                      |                                                                  |