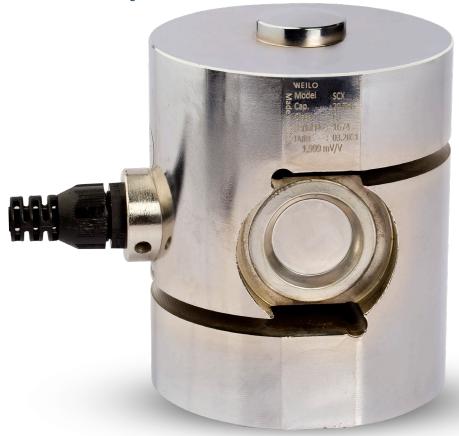

## SCX COMPRESSION TYPE LOAD CELL

SCX is a high precision compression type load cell produced in various capacities from 10 Tons to 30 Tons. With its nickel-plated alloy or stainless steel body and hermetically sealed, it provides reliable precision in demanding industrial applications. It can be used in a wide range of industrial weighing applications with rubber mounting kits developed for SCX

## **FEATURES**

- ✓ IP67 Protection Class
- ✓ Nickel Plated Steel Alloy
- Ease of Installation