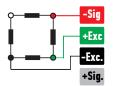

### **CONNECTION DIAGRAMS**

Red Signal-Green Excitation+ (In)

Black Excitation- (In)

White Signal+