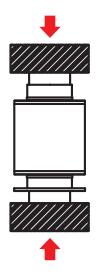

## SCX COMPRESSION TYPE LOAD CELL

SCX is a high precision compression type load cell produced in various capacities from 10 Tons to 30 Tons. With its nickel-plated alloy or stainless steel body and hermetically sealed, it provides reliable precision in demanding industrial applications. It can be used in a wide range of industrial weighing applications with rubber mounting kits developed for SCX

## **APPLICATIONS**

Truck scales, Tank and silo weighing applications, Heavy-duty scales

(Out)