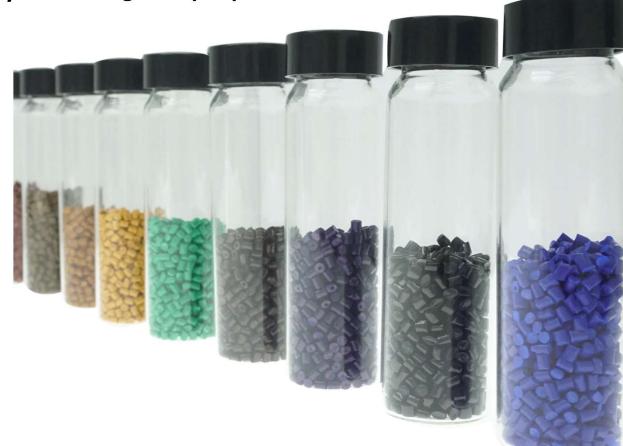

## What is dope dyed yarn?

 Dope dyed yarns are created by adding masterbatch colorant to the polymer during the spin process.

#### Masterbatch

- A system to add colors and additives to polymers.
- It provides exact color definition, highest fastness, adjustment and reproduction regardless of batch size.